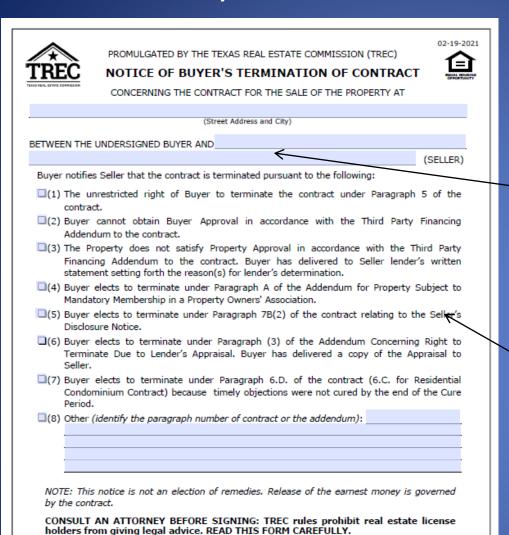

put the CHANGES on the amendment and that you don't re-state items that were already addressed and agreed to in the contract.

If the price of the home or the financing amount is changing then check **Box 1** and fill the change out here. <u>If neither is changing then leave this blank</u>

If the buyer is asking for repairs to be made check Box 2 and list the repairs here. Be specific!!!

If the closing date is being changed, check **Box** 3 and write in the new date

If there is a CHANGE in the amount the seller is contributing towards the Buyer's closing costs check Box 4 and write the NEW AMOUNT

Once again, <u>DO NOT check any boxes or</u> <u>fill in any blanks on this form unless you</u> are **CHANGING** that specific issue.

## TREC 38-7 – Notice of Buyer's Termination of Contract



Use this form when the Buyer is going to terminate the contract based on one of the criteria listed on this form.

Only the SELLER'S NAME goes in this blank. The Buyer is already mentioned

Why is the buyer terminating? Check the appropriate reason. Be sure that the reason is <u>valid</u> and meets these conditions too.

Buyer's signature. Notice there is NO SELLER SIGNATURE REQUIRED. The Buyer is notifying the seller of the termination. The seller does not need to approve it.

This form has been approved by the Texas Real Estate Commission for use with similarly approved or promulgated contract forms. Such approval relates to this form only. TREC forms are intended for use only by trained real estate license holders. No representation is made as to the legal validity or adequacy of any